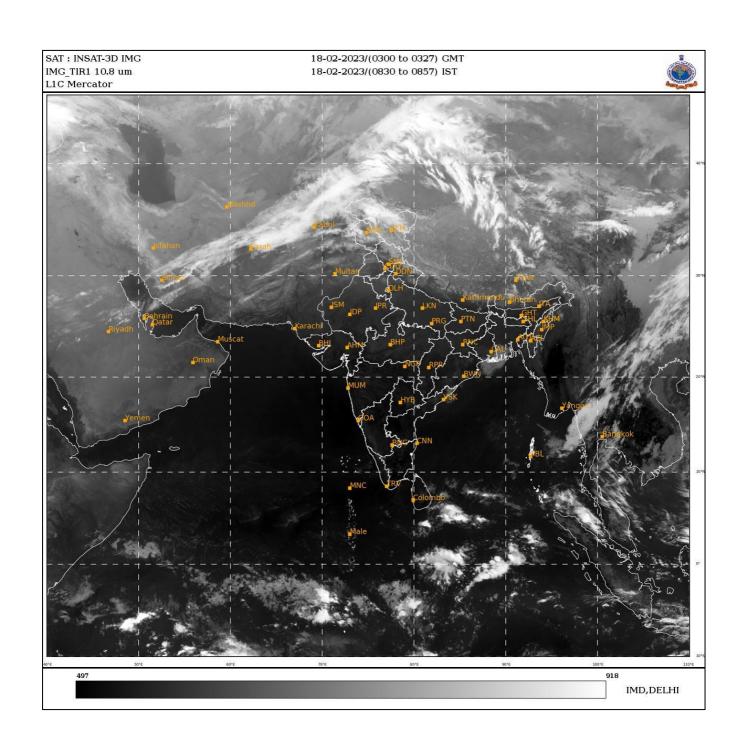

#### **BAY OF BENGAL:**

SCATTERED LOW AND MEDIUM CLOUDS WITH EMBEDDED ISOLATED MODERATE TO INTENSE CONVECTION LAY OVER SOUTH BAY OF BENGAL AND ANDAMAN SEA. SCATTERED LOW AND MEDIUM CLOUDS OVER NORTHWEST BAY OF BENGAL.

#### **ARABIAN SEA:**

NO SIGNIFICANT CLOUDS OVER THE REGION.